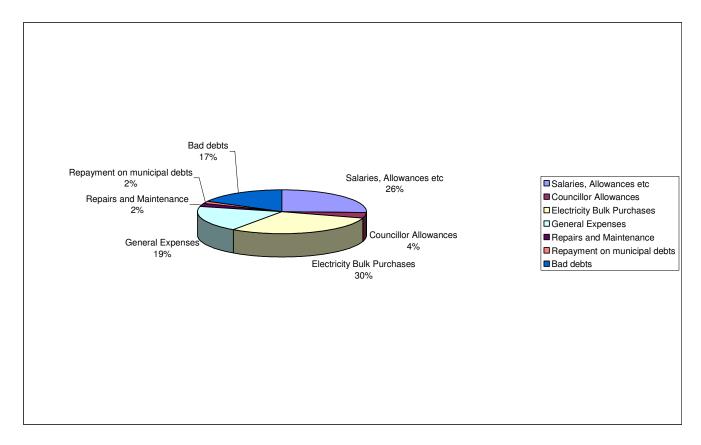

#### **OPERATING BUDGET**

We are proposing a total operating budget of 439 million 700 thousand rand (R439 700 000). It is interesting to note that Lukhanji's operating budget in 2006 was only R185 million and this huge increase reflects the unbelievable growth Lukhanji experienced since we assumed office. This increased budget will be a tool to consolidate service delivery and accelerate job creation. This is how this portion of the 2011/12 budget has been allocated, per directorate:

It is proposed that employee costs will be R121.4 million which is 28% of the total budget. This is sufficient to allow for an expected 7% increase in salaries as well as the filling of all critical vacancies.

#### **Operating Expenditures**

Employee salaries and related expenses are increased by the level indicated by correspondence from SALGA. This amount to a 7% increase in 2011/12. Council salaries are also budgeted to increase this same amount. In addition, all positions are budgeted to be filled for the entire year except where contract workers are used in the place of a vacancy. In Rand terms the salary and allowance related budget increased by almost R8,7 Million over the adjusted budget in the current 2010/11 budget.

- **Primary health clinics** are not in the 2011/12 budget, following an agreement with the Provincial Government to discontinue that service.
- Electricity bulk purchases are anticipated to increase by 36.5% for next year.
- All costs related to our current DBSA loan and the repayment for past fleet purchases are fully funded in this budget. In addition, the budget makes appropriations for the repayment of new debt for capital acquisitions including the fleet replacement program, maintenance of the electricity reticulation, and other capital items. A complete listing is included in the budget document.
- An amount of **R1,500,000** has been allocated in the operating budget for normal street maintenance and repairs material
- No amount is included in the operating budget for the purchase of small equipment and machinery.