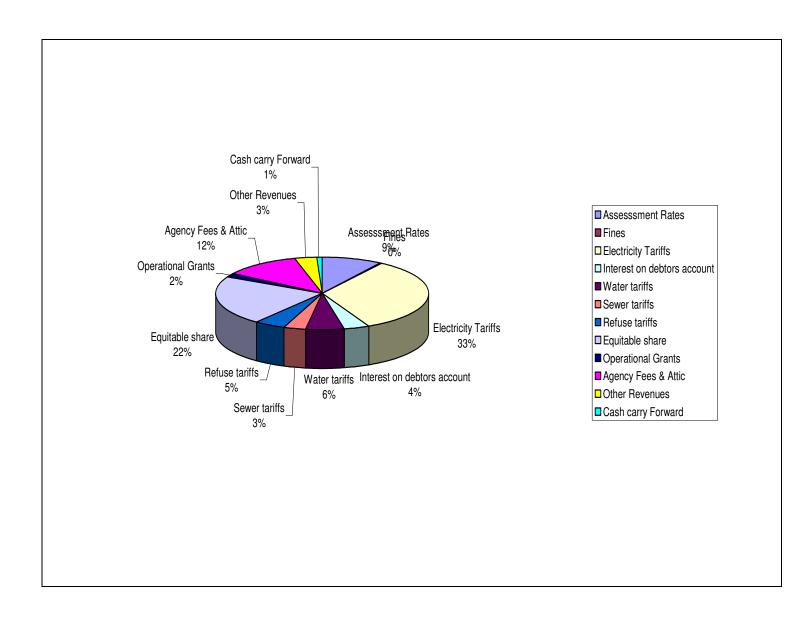

**Operational Revenues** are anticipated to reach <u>**R439.7 Million**</u> (including currently known grants received for operational expenditures); **operational expenditures** funded from cash carry forwards and operating revenues are proposed at <u>**R439.7 Million**</u>.

#### **Operating Revenues**

- Revenues are shown on a 'billed' (or accrual) basis where applicable. In many cases revenue billed is much higher than cash actually collected on that billing. An offsetting bad debt expense is also included for each billed revenue vote. This expense must be considered in any revenue discussion. **Allocations for bad debt** include the following amounts.
  - Electricity 32.6. million
  - Rates .8 million
  - Refuse Collection 10.6 million
  - Water & Sanitation 16.7 million
  - Debtor's Interest 15.3 million
- **Rates and tariffs** in most cases contain proposed increases. A detailed listing and explanation of these is included in this document (see appendix A). To summarize these recommended increases:
  - Electricity 20.38% increase
  - Rates 8.0% increase
  - Refuse Collection 14.0% increase
  - Water & Sanitation 6.0% increase
- The **Equitable Share** Allocation from the National Treasury is **R96,062,000** which is up from the current budget of R86,908,000
- The operating budget anticipates an agency payment from the Chris Hani District Municipality for providing the water and sanitation service of R44,7 million in the Lukhanji Municipal Area. This amount is based on the model we have used for the past three years.
- The anticipated agency fees from the province are set at levels that reflect preliminary provincial funding levels. In the case of the Primary Health Clinics these levels do not fund the anticipated expenditures and thus must be subsidized from operating revenues from other areas. This Municipality is thus not providing this Primary Health Services in the 2011/12 financial year.